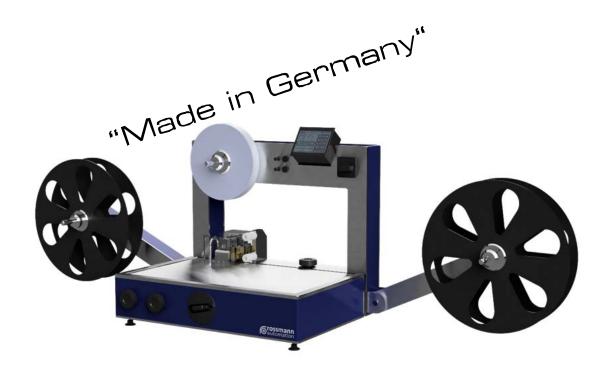

### **BGM-lite**, manual taping system

BGM-lite is a compact taping system for packaging of components into tapes (type 2a, 2b or type 3 according to DIN 60286-3).

#### Standard Features:

- · Tape width range: 8mm 200mm
- · 40mm max. pocket depth
- · Max. reel diameter: 22"
- · Manual, stepless width adjustment
- · Separately lowerable drive wheels
- Unwind and rewind unit with separate drive
- Conveyor and feeding speed adjustable
- Welding temperature adjustable from 30-250°C.
- Contact pressure for both sides separately adjustable
- Touch screen for operation, parameter input and status display
- External trigger signal input
- · Storage and recall of jobs
- Programmable component counter